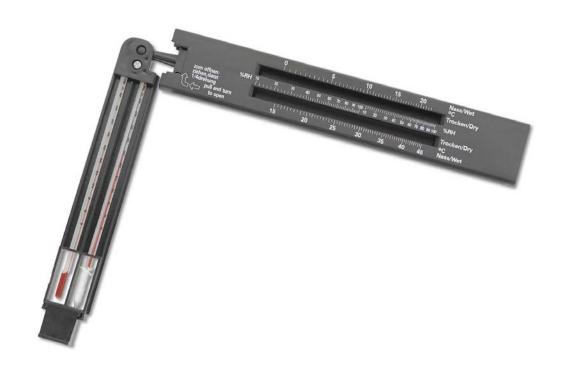

## **SLING PSYCHROMETER, Celsius**

(Forestry Suppliers, Made in USA)

## **SPECIFICATIONS**

Range: -5°C to 50°C (temperature); 10% to 100% RH (humidity)

Accuracy: ±0.5°C (temperature); ±5% RH (humidity)

Graduations: 0.5°C; 2% RH Dimension: 8.25" Long

Meets the GLOBE program protocols for relative humidity. Safe and easy to use, this Sling Psychrometer allows for easy conversion of wet and dry bulb readings to relative humidity - eliminating the need for conversion tables! Features a durable plastic case, slide rule and a red spirit thermometer.