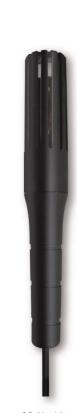

### one probe, SD card real time reorder CO<sub>2</sub> METER, + Humidity/Temp.

#### Model: CO2-9914SD

- \* One probe include the CO<sub>2</sub>, Humidity, Temp. function, easy operation.
- \* Real time recorder, save the data into the SD memory card and can be downloaded to the Excel, extra software is no need.
- \* One probe include the measurement : CO<sub>2</sub> (Carbon dioxide ), Humidity, Dew point, temperature.
- \* CO<sub>2</sub> range : 0 to 12,000 ppm x 1 ppm.
- \* Humidity range: 5 to 95 %RH.
- \* Dew point : -25.3 to 48.9 °C, °C/°F.
- \* Temp. range : 0 to 50.0 °C, °C/°F.
- \* CO2 sensor : NDIR, long term reliability.
- \* Humidity sensor : Precision capacitance sensor.
- \* Alarm setting with the beeper sound output.
- \* Sampling time for data recorder is 2 seconds to 8 hours.
- \* Hard carrying case is included
- \* Can use 2 GB to 16 GB SD card (optional).
- \* RS232/USB computer interface.
- \* Optional WiFi converter.
- \* Patented.