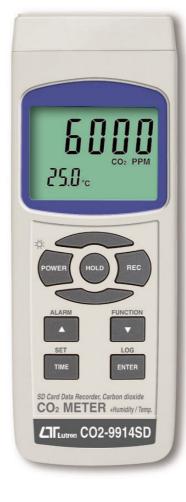

### one probe, SD card real time reorder CO<sub>2</sub> METER, + Humidity/Temp.

#### Model: CO2-9914SD

- \* One probe include the CO<sub>2</sub>, Humidity, Temp. function, easy operation.
- \* Real time recorder, save the data into the SD memory card and can be downloaded to the Excel, extra software is no need.
- \* One probe include the measurement : CO<sub>2</sub> (Carbon dioxide ), Humidity, Dew point, temperature.
- \* CO<sub>2</sub> range : 0 to 12,000 ppm x 1 ppm.
- \* Humidity range: 5 to 95 %RH.
- \* Dew point : -25.3 to 48.9 °C, °C/°F.
- \* Temp. range : 0 to 50.0 °C, °C/°F.
- \* CO2 sensor : NDIR, long term reliability.
- \* Humidity sensor : Precision capacitance sensor.
- \* Alarm setting with the beeper sound output.
- \* Sampling time for data recorder is 2 seconds to 8 hours.
- \* Hard carrying case is included
- \* Can use 2 GB to 16 GB SD card (optional).
- \* RS232/USB computer interface.
- \* Optional WiFi converter.
- \* Patented.