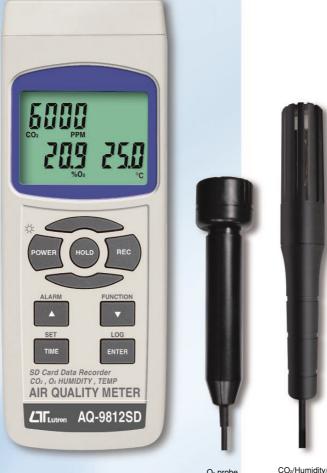

# SD card data recorder Patented

Temp. probe

## SD Card real time recorder CO<sub>2</sub>, O<sub>2</sub>, Humidity, Dew point, Wet bulb, Temp. **AIR QUALITY METER**

## Model: AQ-9812SD

- \* Real time recorder, save the data into the SD memory card and can be downloaded to the Excel, extra software is no need.
- \* Air quality measurement application, multifunction: CO2 (Carbon dioxide), O2 (Oxygen in air ), Humidity, temperature measurement.
- \* CO2 range: 0 to 10,000 ppm x 1 ppm
- \* O2 range: 0 to 30.0 % x 0.1 %.
- \* Humidity range : 5 to 95 %RH.
- \* Dew point : -25.3 to 48.9 °C, °C/°F.
- \* Temp. range: 0 to 50.0 °C, °C/°F.
- \* CO<sub>2</sub> sensor : NDIR, long term reliability.
- \* O2 sensor : Galvanic cell type.
- \* Humidity sensor: Precision capacitance sensor.
- \* Alarm setting with the beeper sound output.
- \* Sampling time for data recorder are 2 to 3600 seconds.
- \* Complete set with 2 probes : CO<sub>2</sub>/Humidity/Temp. probe, O<sub>2</sub>/Temp. probe, main meter and the hard carrying case.
- \* Dot matrix LCD, will show the CO2, O2, Humidity, Temp. value at the same time.
- \* Meter can cooperate with 2 GB to 16 GB SD card, SD card is optional.
- \* RS232/USB computer interface, send out the CO<sub>2</sub>, O<sub>2</sub>, Humidity, Temp. value with one batch.
- \* Optional USB cable, USB-01.
- Optional data acquisition softwares, SW-U801-WIN, SW-E802.
- \* Optional WiFi converter.
- \* Patented.

CO<sub>2</sub>/Humidity/ Temp. probe