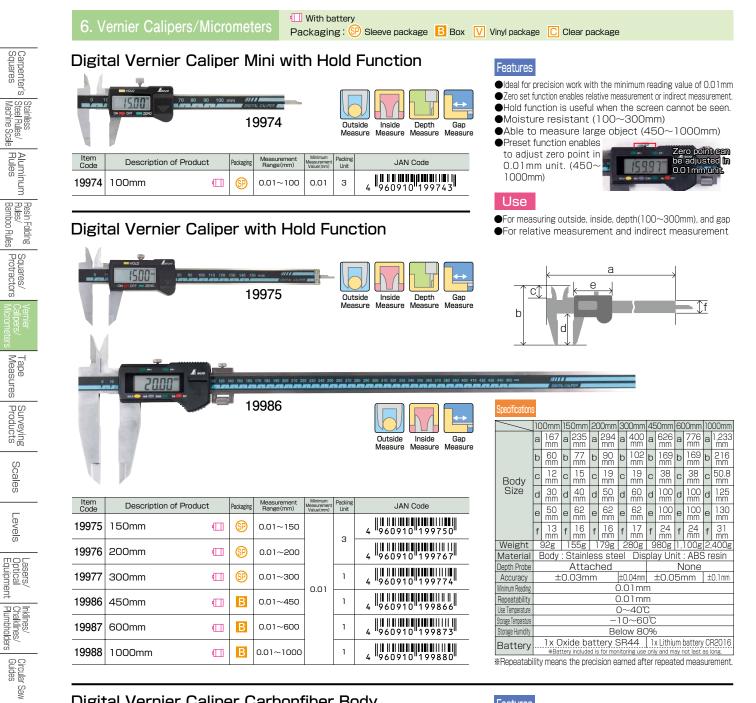

0.1~150

**(** 

## Features

 Automatically powered on/off just by sliding the module •With auto power off function

Zero set function enables relative measurement or indirect measurement.

Carbon fiber composite body will not scratch other surfaces. •With strap hole (100mm)

## Use

For measuring outside, inside, depth(150mm), and gap For relative measurement and indirect measurement

4 960910 199798

|                     | 100mm                                                                                                                            |               | 150mm |          |  |
|---------------------|----------------------------------------------------------------------------------------------------------------------------------|---------------|-------|----------|--|
|