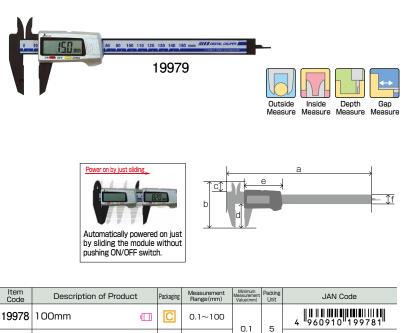

0.1~150

**(** 

## Features

 Automatically powered on/off just by sliding the module •With auto power off function

Zero set function enables relative measurement or indirect measurement.

Carbon fiber composite body will not scratch other surfaces. •With strap hole (100mm)

## Use

For measuring outside, inside, depth(150mm), and gap For relative measurement and indirect measurement

4 960910 199798

|                     | 100mm                                                                                                                            |               | 150mm |          |  |
|---------------------|----------------------------------------------------------------------------------------------------------------------------------|---------------|-------|----------|--|
| Body<br>Size        | а                                                                                                                                | 178mm         | а     | 237mm    |  |
|                     | b                                                                                                                                | 61mm          | b     | 77mm     |  |
|                     | С                                                                                                                                | 12mm          | С     | 16mm     |  |
|                     | d                                                                                                                                | 30mm          | d     | 40mm     |  |
|                     | е                                                                                                                                | 50mm          | е     | 63mm     |  |
|                     | f                                                                                                                                | 13mm          | f     | 16mm     |  |
| Weight              | 34g 56g                                                                                                                          |               | 56g   |          |  |
| Material            | Body : Carbon fiber composite Display Unit : ABS resir                                                                           |               |       |          |  |
| Depth Probe         |                                                                                                                                  | None Attached |       | Attached |  |
| Accuracy            | Outside Measurement : ±0.3mmInside Measurement : ±0.5mm                                                                          |               |       |          |  |
| Minimum Reading     | 0.1mm                                                                                                                            |               |       |          |  |
| Repeatability       | 0.1mm                                                                                                                            |               |       |          |  |
| Use Temperature     | 0~40℃                                                                                                                            |               |       |          |  |
| Storage Temperature | −10~60°C                                                                                                                         |               |       |          |  |
| Storage Humidity    | Below 80%                                                                                                                        |               |       |          |  |
| Battery             | 1x Oxide battery SR44                                                                                                            |               |       |          |  |
|                     | *Battery included is for monitoring use only and may not last as long.<br>means the precision earned after repeated measurement. |               |       |          |  |